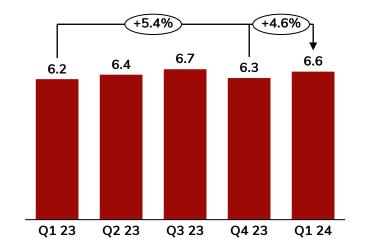

#### Service ARPU<sup>1</sup> (BDT)

Data Sub %

Revenue (BDT bn)

1) ARPU = Average Revenue Per User

---- % of Data Sub

Data Revenue (BDT bn)

Data Usage (GB/Sub/month)

1) Excluding spectrum and RoU Assets; 2) FCF= EBITDA-Capex (excl. spectrum and Right of Use assets) as per IFRS 16,