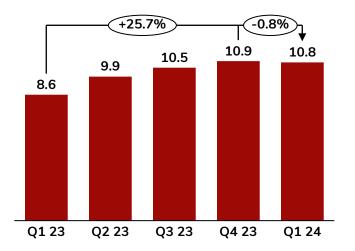

#### Service ARPU<sup>1</sup> (BDT)

Data Sub %

Revenue (BDT bn)

1) ARPU = Average Revenue Per User

---- % of Data Sub

Data Revenue (BDT bn)

Data Usage (GB/Sub/month)

1) Excluding spectrum and RoU Assets; 2) FCF= EBITDA-Capex (excl. spectrum and Right of Use assets) as per IFRS 16,