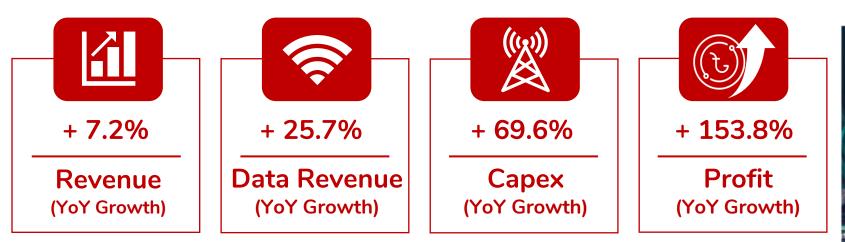

#### A good start to the year (Q1'23 vs Q1'24)

Revenue growth driven by improved QoS and subsequent increase in subbase

Rapid increase in 4G adoption rate supported by continuous network improvement

Efficient cost management leading to higher EBITDA and profitability