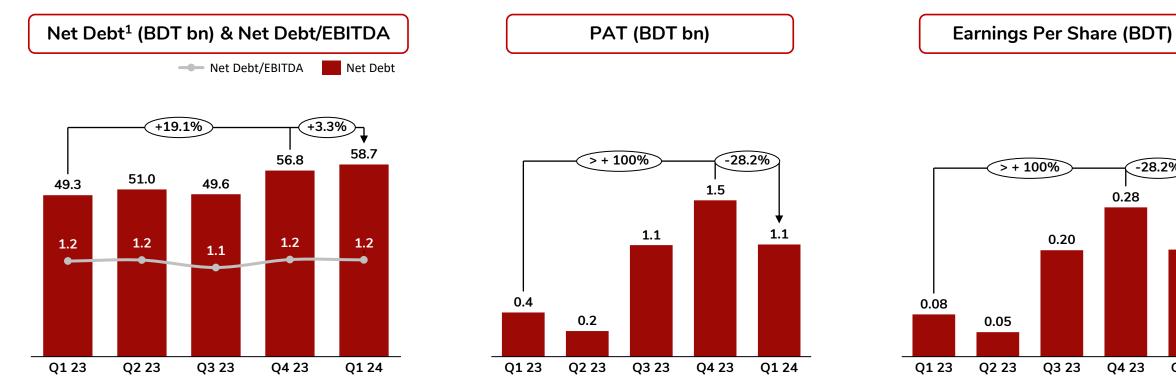

8.5

Q1 24

G

1) Net Debt= Short term loan+ Long term loan+ Lease Liability- Cash & Cash Equivalents

-28.2%

0.20

Q1 24

0.28