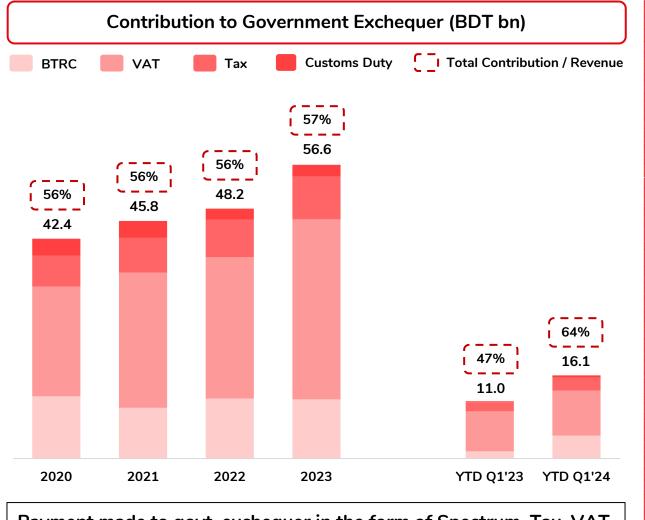

#### Robi's contribution to the Government Exchequer

Payment made to govt. exchequer in the form of Spectrum, Tax, VAT, duties, revenue sharing etc. including VAT from customers