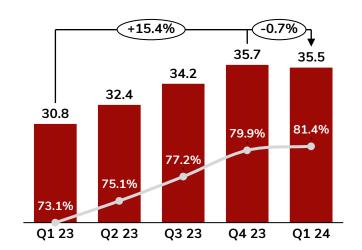

#### Service ARPU<sup>1</sup> (BDT)

Data Sub %

Revenue (BDT bn)

1) ARPU = Average Revenue Per User

---- % of Data Sub

Data Revenue (BDT bn)

Data Usage (GB/Sub/month)

1) Excluding spectrum and RoU Assets; 2) FCF= EBITDA-Capex (excl. spectrum and Right of Use assets) as per IFRS 16,