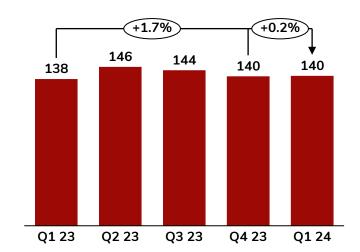

#### Service ARPU<sup>1</sup> (BDT)

Data Sub %

Revenue (BDT bn)

1) ARPU = Average Revenue Per User

---- % of Data Sub

Data Revenue (BDT bn)

Data Usage (GB/Sub/month)

1) Excluding spectrum and RoU Assets; 2) FCF= EBITDA-Capex (excl. spectrum and Right of Use assets) as per IFRS 16,