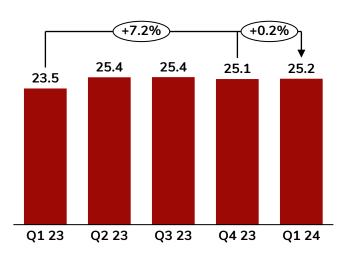

#### Service ARPU<sup>1</sup> (BDT)

Data Sub %

Revenue (BDT bn)

1) ARPU = Average Revenue Per User

---- % of Data Sub

Data Revenue (BDT bn)

Data Usage (GB/Sub/month)

1) Excluding spectrum and RoU Assets; 2) FCF= EBITDA-Capex (excl. spectrum and Right of Use assets) as per IFRS 16,