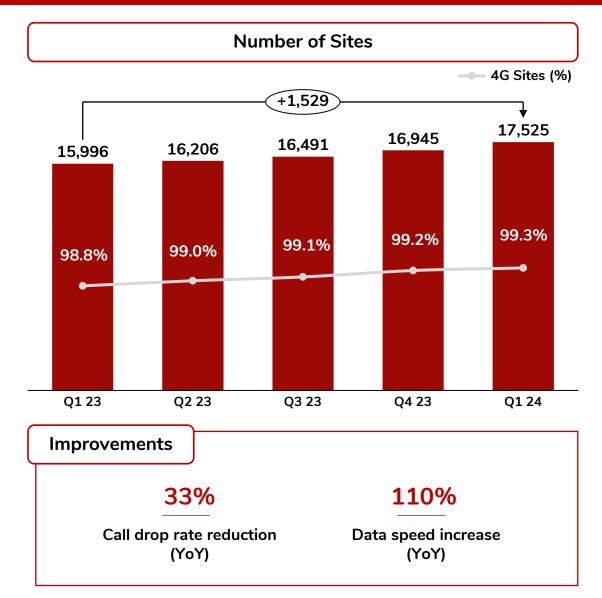

#### Commitment to continuous improvement of customer experience through network enhancement