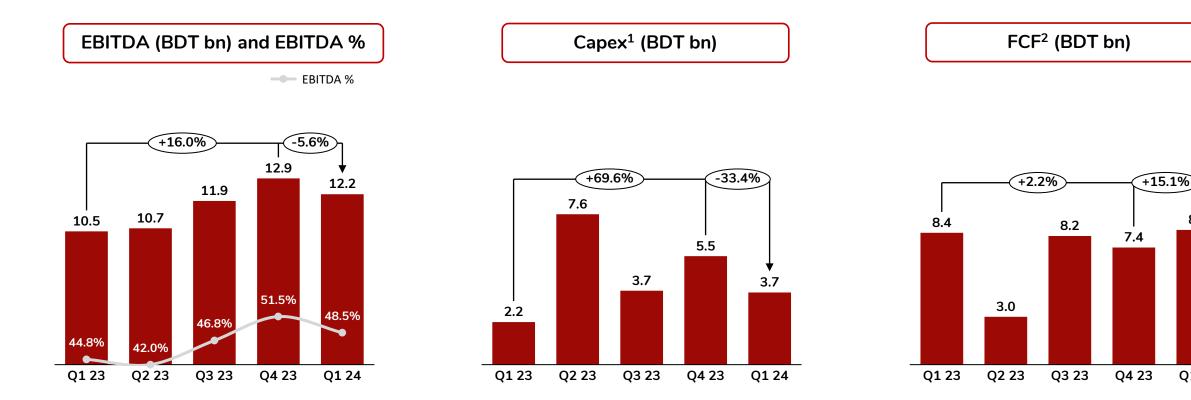

#### Service ARPU<sup>1</sup> (BDT)

Data Sub %

Revenue (BDT bn)

1) ARPU = Average Revenue Per User

---- % of Data Sub

Data Revenue (BDT bn)

Data Usage (GB/Sub/month)

1) Excluding spectrum and RoU Assets; 2) FCF= EBITDA-Capex (excl. spectrum and Right of Use assets) as per IFRS 16,