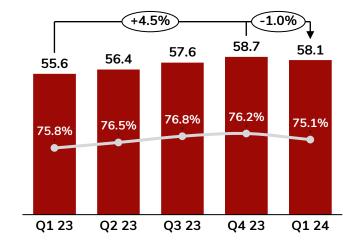

#### Service ARPU<sup>1</sup> (BDT)

Data Sub %

Revenue (BDT bn)

1) ARPU = Average Revenue Per User

---- % of Data Sub

Data Revenue (BDT bn)

Data Usage (GB/Sub/month)

1) Excluding spectrum and RoU Assets; 2) FCF= EBITDA-Capex (excl. spectrum and Right of Use assets) as per IFRS 16,